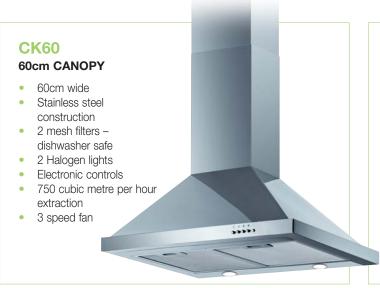

#### CK60CG

#### 60cm curved glass canopy

- 60cm wide
- Stainless steel construction
- 1 mesh filter dishwasher safe
- 2 Halogen lights
- Electronic controls
- 750 cubic metre per hour extraction
- 3 speed fan